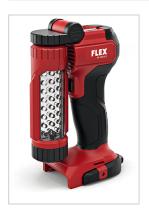

## LED worklamp

Powerful LED worklamp with 24 cold-white LEDs and integrated discharge protection. LED head can be swivelled through 320° and folded through 180°. Swivelling and lowerable hook for attaching the lamp and belt clip. Lighting duration: approx 20 hours with 2.5 Ah battery pack and approx 40 hours with 5.0 Ah battery pack. FLEX battery system: suitable for all 18 V battery packs. Delivery does not include battery.