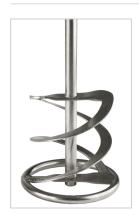

## Helix paddle WR2

## WR2 100x500 SW10

| Technical attributes |       |
|----------------------|-------|
| Paddle in mm         | 100 Ø |
| Mix in kg            | 8-20  |
| QTY/PKG              | 1     |

## Helix paddle WR2

Two clockwise helices for kneading and mixing tough to pasty materials. The mixer paddle screws itself down forcing the material upwards. Extremely versatile, can be used for: tile adhesive, grout, filler, finished plaster, adhesive mortar, filler compound, floor screed.