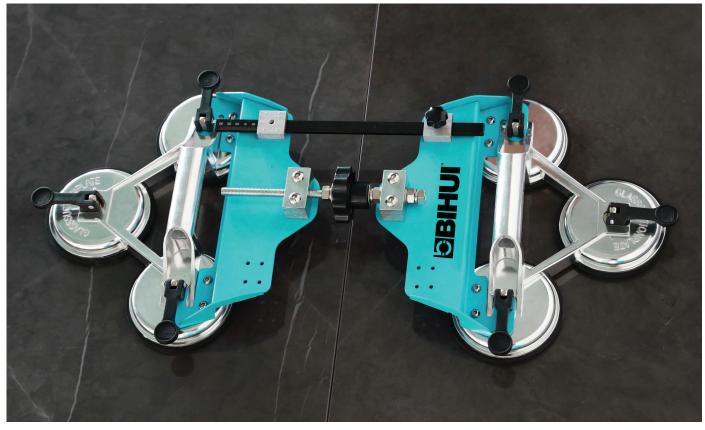

## Operating Instructions Please read before using

For positioning and fine-tuning of large-format and heavier materials with a smooth surface, such as ceramics, stone, granite, plastic, metal and glass.

6 pcs suction cups. Stepless span between 170 - 225 mm. Width: 350 mm.

Length: 655 mm.

Placement of large tiles or other heavier materials is impossible to influence hand, e.g. a large plate that is placed on the fix is sucked directly into the substrate.

With the BIHUI BLFTGP, the placement of the plates can be simple and finely adjusted. The suction cups are attached to the plates and with the help of the piston they are forced to the desired position.