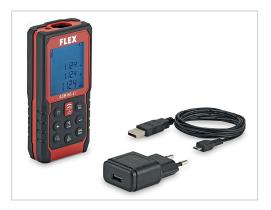

## ADM 60 Li

## Order number 447.862

## Laser range finder

- + Quick determination of dimensions on construction sites
- + Simple operation
- + Length, area and volume calculation
- + Determining heights with indirect distance measurement (single and double pythagoras)
- + Painter function, automatic sum calculation of individual wall surfaces with the same height
- + Continuous measuring mode
- + Switchable units of measurement in m/mm, inches/feet
- + Has 4 reference points
- + Minimum / maximum function
- + Automatic stop
- + Illuminated four-line display
- + Dust- and splash-proof housing
- + Timer for tripod measurements
- + ¼" connection thread for tripods